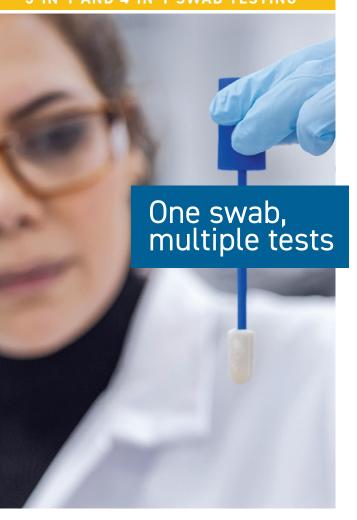

3-IN-1 AND 4-IN-1 SWAB TESTING

## Our 3-in-1 & 4-in-1 tests

- simplify sampling
- increase efficiency
- reduce waste
- are extensively validated