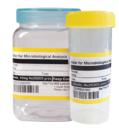

# CODE: FN

VOLUME: 100mL

**CONTAINER**: Polyethylene

PRESERVATIVE: Nitric acid

ANALYSIS:

Dissolved Metals \*6 Months Note - To Be Field Filtered

VOLUME: 400mL, 100mL

CONTAINER:

Sterile Plastic

PRESERVATIVE:

Thiosulphate

ANALYSIS:

Microbiological Testing

\*24 hrs